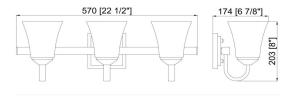

## SPECIFICATIONS

| MOUNTING:                 | Wall Mount               | LED BRIGHTNESS (LUMENS):                | N/A  |
|---------------------------|--------------------------|-----------------------------------------|------|
| SLOPED CEILING ADAPTABLE: | N/A                      | LED COLOR CORRELATED TEMPERATURE (CCT): | N/A  |
| LAMPTYPE I:               | 3 lamps 60W Incandescent | LED COLOR RENDERING INDEX (CRI):        | N/A  |
| BULB INCLUDED:            | N/A                      | LED EFFICACY:                           | N/A  |
| WATTS PER BULB:           | 60W                      | LED AVERAGE RATED LIFE:                 | N/A  |
| TOTAL WATTAGE:            | 180W                     |                                         |      |
| DIMMABLE:                 | Yes                      | ENERGY EFFICIENT:                       | No   |
| MATERIAL CONSTRUCTION:    | Steel                    | LIGHTING AMPS:                          | N/A  |
| ASSEMBLED DIMENSIONS:     | 8" H x 22.5" L x 6.9" D  | VOLTAGE:                                | 120V |
| WEIGHT:                   | 5.07 lbs.                |                                         |      |
|                           |                          |                                         |      |
| BACKPLATE DIMENSIONS:     | 5" H × 5" W              |                                         |      |
| CANOPY/PLATE DIMENSIONS:  | N/A                      |                                         |      |
| glass/shade dimensions:   | N/A                      |                                         |      |
| GLASS/SHADE MATERIAL:     | Glass                    |                                         |      |
| GLASS/SHADE TYPE:         | N/A                      |                                         |      |
| GLASS/SHADE COLOR:        | N/A                      |                                         |      |
|                           |                          |                                         |      |
|                           |                          |                                         |      |