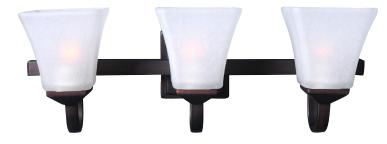

## Torino 3-Light Vanity Light Brushed Bronze

## SPECIFICATIONS

| MOUNTING:                 | Wall Mount               | LED BRIGHTNESS (LUMENS):                | N/A  |
|---------------------------|--------------------------|-----------------------------------------|------|
| SLOPED CEILING ADAPTABLE: | N/A                      | LED COLOR CORRELATED TEMPERATURE (CCT): | N/A  |
| LAMPTYPE I:               | 3 lamps 60W Incandescent | LED COLOR RENDERING INDEX (CRI):        | N/A  |
| BULB INCLUDED:            | N/A                      | LED EFFICACY:                           | N/A  |
| WATTS PER BULB:           | 60W                      | LED AVERAGE RATED LIFE:                 | N/A  |
| TOTAL WATTAGE:            | 180W                     |                                         |      |
| DIMMABLE:                 | Yes                      | ENERGY EFFICIENT:                       | No   |
| MATERIAL CONSTRUCTION:    | Steel                    | LIGHTING AMPS:                          | N/A  |
| ASSEMBLED DIMENSIONS:     | 8" H x 22.5" L x 6.9" D  | VOLTAGE:                                | 120V |
| WEIGHT:                   | 5.07 lbs.                |                                         |      |
|                           |                          |                                         |      |
| BACKPLATE DIMENSIONS:     | 5" H × 5" W              |                                         |      |
| CANOPY/PLATE DIMENSIONS:  | N/A                      |                                         |      |
| glass/shade dimensions:   | N/A                      |                                         |      |
| GLASS/SHADE MATERIAL:     | Glass                    |                                         |      |
| GLASS/SHADE TYPE:         | N/A                      |                                         |      |
| GLASS/SHADE COLOR:        | N/A                      |                                         |      |
|                           |                          |                                         |      |
|                           |                          |                                         |      |