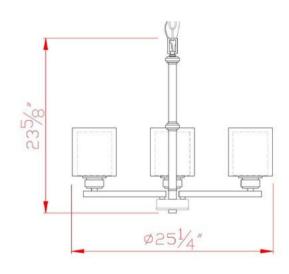

**ASSEMBLED DIMENSIONS:** 23.6"  $H \times 25.25$ "  $L \times 25.25$ " D

WEIGHT: 10.40 lbs.

BACKPLATE DIMENSIONS: N/A

CANOPY/PLATE DIMENSIONS:  $I" H \times 5" D$ 

GLASS/SHADE DIMENSIONS:  $6.5" \text{ H} \times 5.5" \text{ L} \times 5.5" \text{ D}$ 