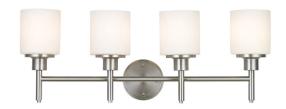

## Aubrey 4-Light Vanity Light Satin Nickel

ASSEMBLED DIMENSIONS: 10.75" H × 30.1" L × 6.75" D

WEIGHT: 6.93 lbs.

**BACKPLATE DIMENSIONS:** 5" H × 5" W

CANOPY/PLATE DIMENSIONS: N/A

**GLASS/SHADE DIMENSIONS:** 5.3" H × 4.75" L × 4.75" D

**GLASS/SHADE MATERIAL:** Glass GLASS/SHADE TYPE: Frosted **GLASS/SHADE COLOR:** White