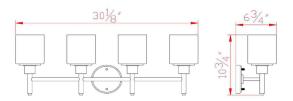

ASSEMBLED DIMENSIONS: 10.75" H × 30.1" L × 6.75" D

WEIGHT: 6.93 lbs.

**BACKPLATE DIMENSIONS:** 5" H × 5" W

CANOPY/PLATE DIMENSIONS: N/A

**GLASS/SHADE DIMENSIONS:** 5.3" H × 4.75" L × 4.75" D

**GLASS/SHADE MATERIAL:** Glass GLASS/SHADE TYPE: Frosted **GLASS/SHADE COLOR:** White