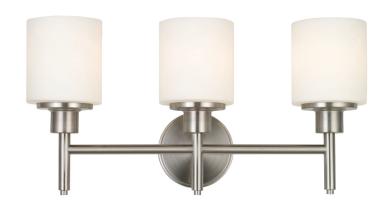

## Aubrey 3-Light Vanity Light Satin Nickel

## **SPECIFICATIONS**

MOUNTING: Wall Mount

SLOPED CEILING ADAPTABLE: No

LAMPTYPE I: 3 lamps 60W Incandescent

BULB INCLUDED: No
WATTS PER BULB: 60W
TOTAL WATTAGE: 180W

DIMMABLE: Yes

MATERIAL CONSTRUCTION: Steel

GLASS/SHADE MATERIAL: Glass
GLASS/SHADE TYPE: Frosted
GLASS/SHADE COLOR: White

LED BRIGHTNESS (LUMENS):

LED COLOR CORRELATED TEMPERATURE (CCT): N/A

LED COLOR RENDERING INDEX (CRI): N/A

LED EFFICACY: N/A

LED AVERAGE RATED LIFE: N/A