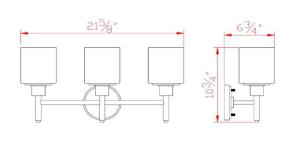

**ASSEMBLED DIMENSIONS:** 10.75" H × 21.6" L × 6.75" D

WEIGHT: 5.63 lbs.

**BACKPLATE DIMENSIONS:** 5" H × 5" W

CANOPY/PLATE DIMENSIONS: N/A

**GLASS/SHADE DIMENSIONS:** 5.3" H  $\times$  4.75" L  $\times$  4.75" D