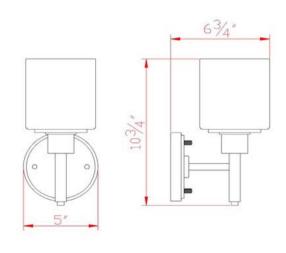

**ASSEMBLED DIMENSIONS:**  $10.75" \text{ H} \times 5" \text{ L} \times 6.75" \text{ D}$ 

WEIGHT: 2.14 lbs.

**BACKPLATE DIMENSIONS:** 5" H × 5" W

CANOPY/PLATE DIMENSIONS: N/A

**GLASS/SHADE DIMENSIONS:** 5.3" H  $\times$  4.75" L  $\times$  4.75" D