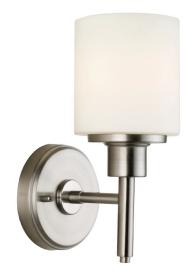

## Aubrey I-Light Wall Light Satin Nickel

GLASS/SHADE MATERIAL: Glass
GLASS/SHADE TYPE: Frosted
GLASS/SHADE COLOR: White

LED BRIGHTNESS (LUMENS):

LED COLOR CORRELATED TEMPERATURE (CCT): N/A

LED COLOR RENDERING INDEX (CRI): N/A

LED EFFICACY: N/A

LED AVERAGE RATED LIFE: N/A