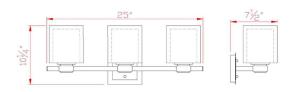

## **SPECIFICATIONS**

| MOUNTING:                 | Wall Mount                | LED BRIGHTNESS (LUMENS):                | N/A  |
|---------------------------|---------------------------|-----------------------------------------|------|
| SLOPED CEILING ADAPTABLE: | No                        | LED COLOR CORRELATED TEMPERATURE (CCT): | N/A  |
| LAMP TYPE 1:              | 3 lamps 60W Incandescent  | LED COLOR RENDERING INDEX (CRI):        | N/A  |
| BULB INCLUDED:            | No                        | LED EFFICACY:                           | N/A  |
| WATTS PER BULB:           | 60W                       | LED AVERAGE RATED LIFE:                 | N/A  |
| TOTAL WATTAGE:            | 180W                      |                                         |      |
| DIMMABLE:                 | Yes                       | ENERGY EFFICIENT:                       | No   |
| MATERIAL CONSTRUCTION:    | Steel                     | LIGHTING AMPS:                          | N/A  |
| ASSEMBLED DIMENSIONS:     | 10.25" H x 25" L x 7.5" D | VOLTAGE:                                | 120V |
| WEIGHT:                   | 9.07 lbs.                 |                                         |      |
|                           |                           |                                         |      |
| BACKPLATE DIMENSIONS:     | 5.5" H × 5.5" W           |                                         |      |
| CANOPY/PLATE DIMENSIONS:  | N/A                       |                                         |      |
| GLASS/SHADE DIMENSIONS:   | 6.5" H x 5.5" L x 5.5" D  |                                         |      |
| GLASS/SHADE MATERIAL:     | Glass                     |                                         |      |
| GLASS/SHADE TYPE:         | Clear                     |                                         |      |
|                           |                           |                                         |      |