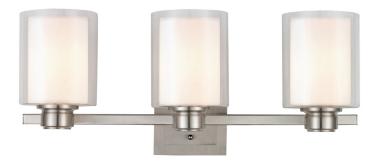

## Oslo 3-Light Vanity Light Satin Nickel

## **SPECIFICATIONS**

| MOUNTING:                 | Wall Mount                | LED BRIGHTNESS (LUMENS):                | N/A  |
|---------------------------|---------------------------|-----------------------------------------|------|
| SLOPED CEILING ADAPTABLE: | No                        | LED COLOR CORRELATED TEMPERATURE (CCT): | N/A  |
| LAMP TYPE 1:              | 3 lamps 60W Incandescent  | LED COLOR RENDERING INDEX (CRI):        | N/A  |
| BULB INCLUDED:            | No                        | LED EFFICACY:                           | N/A  |
| WATTS PER BULB:           | 60W                       | LED AVERAGE RATED LIFE:                 | N/A  |
| TOTAL WATTAGE:            | 180W                      |                                         |      |
| DIMMABLE:                 | Yes                       | ENERGY EFFICIENT:                       | No   |
| MATERIAL CONSTRUCTION:    | Steel                     | LIGHTING AMPS:                          | N/A  |
| ASSEMBLED DIMENSIONS:     | 10.25" H x 25" L x 7.5" D | VOLTAGE:                                | 120V |
| WEIGHT:                   | 9.07 lbs.                 |                                         |      |
|                           |                           |                                         |      |
| BACKPLATE DIMENSIONS:     | 5.5" H × 5.5" W           |                                         |      |
| CANOPY/PLATE DIMENSIONS:  | N/A                       |                                         |      |
| GLASS/SHADE DIMENSIONS:   | 6.5" H x 5.5" L x 5.5" D  |                                         |      |
| GLASS/SHADE MATERIAL:     | Glass                     |                                         |      |
| GLASS/SHADE TYPE:         | Clear                     |                                         |      |
|                           |                           |                                         |      |