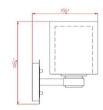

**ASSEMBLED DIMENSIONS:** 10.25" H × 16" L × 7.5" D

6.51 lbs. WEIGHT:

**BACKPLATE DIMENSIONS:** 5.5" H × 5.5" W

CANOPY/PLATE DIMENSIONS: N/A

**GLASS/SHADE DIMENSIONS:** 6.5" H × 5.5" L × 5.5" D

**GLASS/SHADE MATERIAL:** Glass GLASS/SHADE TYPE: Clear **GLASS/SHADE COLOR:** Clear LED BRIGHTNESS (LUMENS):