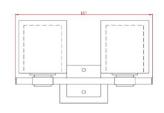

**ASSEMBLED DIMENSIONS:** 10.25" H × 16" L × 7.5" D

6.51 lbs. WEIGHT:

**BACKPLATE DIMENSIONS:** 5.5" H × 5.5" W

CANOPY/PLATE DIMENSIONS: N/A

**GLASS/SHADE DIMENSIONS:** 6.5" H × 5.5" L × 5.5" D

**GLASS/SHADE MATERIAL:** Glass GLASS/SHADE TYPE: Clear **GLASS/SHADE COLOR:** Clear LED BRIGHTNESS (LUMENS):