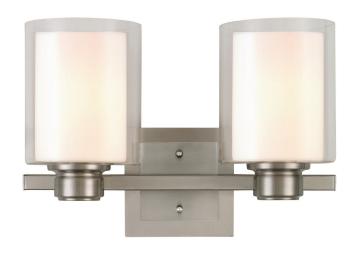

## Oslo 2-Light Wall Light with Double Glass Shades Satin Nickel

**ASSEMBLED DIMENSIONS:** 10.25" H × 16" L × 7.5" D

6.51 lbs. WEIGHT:

**BACKPLATE DIMENSIONS:** 5.5" H × 5.5" W

CANOPY/PLATE DIMENSIONS: N/A

**GLASS/SHADE DIMENSIONS:** 6.5" H × 5.5" L × 5.5" D

**GLASS/SHADE MATERIAL:** Glass GLASS/SHADE TYPE: Clear **GLASS/SHADE COLOR:** Clear LED BRIGHTNESS (LUMENS):