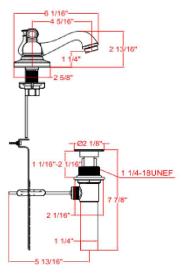

**DRAIN MATERIAL: Brass** DIMENSIONS WITH DECK PLATE: 10.1" L × 6.1" W × 3" D

WEIGHT WITH DECK PLATE: 2.67 lbs. **FAUCET TYPE:** Lav Centerset

**DIMENSIONS W/O DECK PLATE:** 10.1" L × 6.1" W × 3" D MOUNTING TYPE: Deck Mount

WEIGHT W/O DECK PLATE: 2.67 lbs. **MOUNTING HOLES: PVD FINISH:** No MAX DECK THICKNESS: 1.26"

1.1" SPOUT HEIGHT:

WARRANTY: 5-Year limited warranty

4.29"

**UPC CERTIFICATION NAME: cUPC** 

DECK PLATE - INCLUDED: N/A

SPOUT REACH:

NSF/ANSI 372 ANSI CERTIFICATION:

WATERSENSE: Yes ASME: No AB-1953 LEAD FREE: Yes ADA COMPLIANT: Yes

TYPE: JOB:

ORDER CODE: APPROVALS: