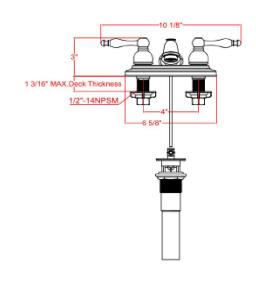

## **SPECIFICATIONS**

I.2 GPM MATERIAL: Hybrid FLOW RATE:

HANDLE MATERIAL: Zinc LOW FLOW: Yes

SPOUT MATERIAL: N/A HANDLES - CONFIGURATION: Double Handle

**CARTRIDGE MATERIAL:** Washerless HANDLE REACH: 3.07" SPRAYER INCLUDED: WATERWAY MATERIAL: Hybrid No

**DRAIN MATERIAL: Brass** DIMENSIONS WITH DECK PLATE: 10.1" L × 6.1" W × 3" D

WEIGHT WITH DECK PLATE: 2.67 lbs. **FAUCET TYPE:** Lav Centerset

**DIMENSIONS W/O DECK PLATE:** 10.1" L × 6.1" W × 3" D MOUNTING TYPE: Deck Mount

WEIGHT W/O DECK PLATE: 2.67 lbs. **MOUNTING HOLES: PVD FINISH:** No MAX DECK THICKNESS: 1.26"

1.1" SPOUT HEIGHT:

WARRANTY: 5-Year limited warranty

4.29"

**UPC CERTIFICATION NAME: cUPC** 

DECK PLATE - INCLUDED: N/A