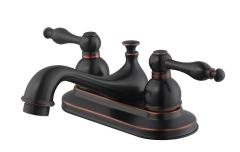

## Saratoga Bathroom Faucet Oil Rubbed Bronze







## **SPECIFICATIONS**

I.2 GPM MATERIAL: Hybrid FLOW RATE:

HANDLE MATERIAL: Zinc LOW FLOW: Yes

SPOUT MATERIAL: N/A HANDLES - CONFIGURATION: Double Handle

**CARTRIDGE MATERIAL:** Washerless HANDLE REACH: 3.07" SPRAYER INCLUDED: WATERWAY MATERIAL: Hybrid No

**DRAIN MATERIAL: Brass** DIMENSIONS WITH DECK PLATE: 10.1" L × 6.1" W × 3" D

WEIGHT WITH DECK PLATE: 2.67 lbs. **FAUCET TYPE:** Lav Centerset

**DIMENSIONS W/O DECK PLATE:** 10.1" L × 6.1" W × 3" D MOUNTING TYPE: Deck Mount

WEIGHT W/O DECK PLATE: 2.67 lbs. **MOUNTING HOLES: PVD FINISH:** No MAX DECK THICKNESS: 1.26"

1.1" SPOUT HEIGHT:

WARRANTY: 5-Year limited warranty

4.29"

**UPC CERTIFICATION NAME: cUPC** 

DECK PLATE - INCLUDED: N/A

SPOUT REACH:

NSF/ANSI 372 ANSI CERTIFICATION:

WATERSENSE: Yes ASME: No AB-1953 LEAD F