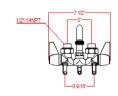

**MOUNTING TYPE:** Deck Mount

MOUNTING HOLES: 3

MAX DECK THICKNESS: 1.3"

SPOUT REACH: 6.93"

SPOUT HEIGHT: 1.87"

FLOW RATE: 2.4 GPM

LOW FLOW: No

HANDLES CONFIGURATION: Double Handle

HANDLE REACH: 1.86"

QUICK ATTACH INCLUDED: No

**DIMENSIONS WITH DECK PLATE:** 7.5" L × 8.5" W × 5.25"

WEIGHT WITH DECK PLATE: 2.25 lbs.

PVD FINISH: No

**WARRANTY:** 5-Year limited warranty

UPC CERTIFICATION NAME: CUPC ANSI CERTIFICATION: N/A WATERSENSE: No ASME: No AB-1953 LEAD FREE: No ADA COMPLIANT: No