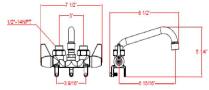

**MOUNTING TYPE:** Deck Mount

MOUNTING HOLES: 3

MAX DECK THICKNESS: 1.3"

SPOUT REACH: 6.93"

SPOUT HEIGHT: 1.87"

FLOW RATE: 2.4 GPM

LOW FLOW: No

HANDLES CONFIGURATION: Double Handle

HANDLE REACH: 1.86"

QUICK ATTACH INCLUDED: No

**DIMENSIONS WITH DECK PLATE:** 7.5" L × 8.5" W × 5.25"

WEIGHT WITH DECK PLATE: 2.25 lbs.

PVD FINISH: No

**WARRANTY:** 5-Year limited warranty

UPC CERTIFICATION NAME: CUPC ANSI CERTIFICATION: N/A WATERSENSE: No ASME: No AB-1953 LEAD FREE: No ADA COMPLIANT: No