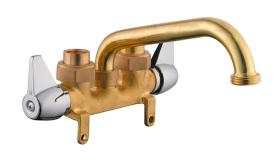

Ashland Laundry Tub Faucet
Brass

**MOUNTING TYPE:** Deck Mount

MOUNTING HOLES: 3

MAX DECK THICKNESS: 1.3"

SPOUT REACH: 6.93"

SPOUT HEIGHT: 1.87"

FLOW RATE: 2.4 GPM

LOW FLOW: No

HANDLES CONFIGURATION: Double Handle