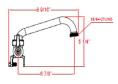

**MOUNTING TYPE:** Deck Mount

MOUNTING HOLES: 3

MAX DECK THICKNESS: 1.3"

SPOUT REACH: 6.93"

SPOUT HEIGHT: 1.87"

FLOW RATE: 2.4 GPM

LOW FLOW: No

HANDLES CONFIGURATION: Double Handle

HANDLE REACH: 1.86"

QUICK ATTACH INCLUDED: No

**DIMENSIONS WITH DECK PLATE:** 7.5" L × 8.5" W × 5.25"

WEIGHT WITH DECK PLATE: 2.25 lbs.

PVD FINISH: No

**WARRANTY:** 5-Year limited warranty

UPC CERTIFICATION NAME: CUPC ANSI CERTIFICATION: N/A WATERSENSE: No ASME: No AB-1953 LEAD FREE: No ADA COMPLIANT: No