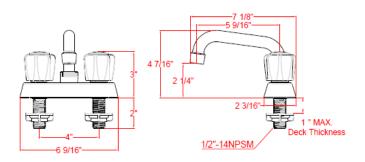

### **Dimensions**

#### **Specifications**

Material ContentHydrid body with Brass spoutHandlesAcrylic Sculpted Handles

Spout Reach 5-9/16"

Cartridge Washerless

Lever Handle Operation(1/4) quarter turn stopInstallation Type4" center mountMax Waterflow (GPM)2.4 GPM @ 60 psi