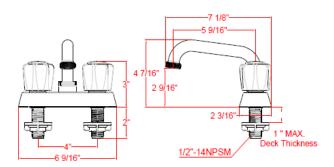

### **Dimensions**

#### **Specifications**

Material ContentHydrid body with Brass spoutHandlesAcrylic Sculpted Handles

Spout Reach 5-9/16"

Cartridge Washerless

Lever Handle Operation(1/4) quarter turn stopInstallation Type4" center mountMax Waterflow (GPM)2.4 GPM @ 60 psi