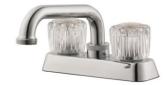

# **Ashland Laundry Faucet**

#### **Specifications**

Material ContentHydrid body with Brass spoutHandlesAcrylic Sculpted Handles

Spout Reach 5-9/16"

Cartridge Washerless

Lever Handle Operation(1/4) quarter turn stopInstallation Type4" center mountMax Waterflow (GPM)2.4 GPM @ 60 psi