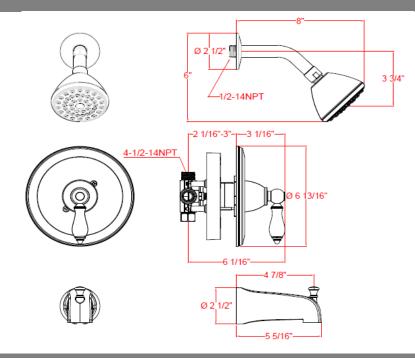

Stainless Steel material, with Laser H&C letters (CP, SN); Brass (ORB) | 4 |
| Cartridge           | Ceramic cartridge                                                      |   |
| Valve kit           | Pressure Balance valve with Rotational Limit Stop                      |   |
| Waterway            | Brass                                                                  |   |
| Shower head         | Single function ABS showerhead                                         |   |
| Shower arm          | 201 stainless (CP, SN); Brass (ORB)                                    |   |
| Max Waterflow (GPM) | 2.0 GPM@ 80 PSI                                                        |   |
|                     |                                                                        |   |

## Dimensions



## Warranty & Compliances

| Warranty                | Lifetime Limited Warranty, Lifetime Limited Finish Warra                      | inty     |          |     |                           |          |
|-------------------------|-------------------------------------------------------------------------------|----------|----------|-----|---------------------------|----------|
| IAPMO/UPC               | CUPC compliant                                                                | LIFETIME | LIFETIME | UPC |                           | PLANT    |
| ASME                    | ASME A112.18.1/ CSA B125.1                                                    | A RRANT  | Sarraht  | c   | EPA CHUR                  | <b>~</b> |
| ASSE                    | 1016 standard (Pressure Balance Valve)