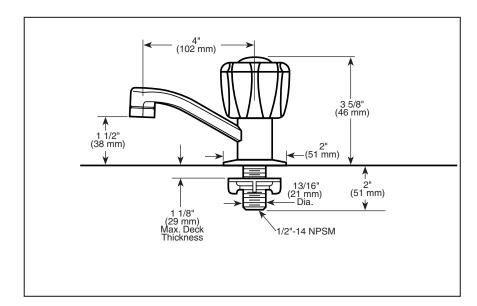

## **STANDARD SPECIFICATIONS:**

- Solid fabricated brass body.
- Can be used as hot or cold faucet.
- 4" (102 mm) long rigid spout.
- 1/4 turn handle stop.
- Control mechanism is the rotating cylinder type with stainless steel plate and 90° rotation, with replaceable non-metallic seats operating in stainless steel lined sockets.
- All operating parts shall be replaceable from the top.
- 1/2"-14 NPSM threaded male inlet shanks.
- 2" (51 mm) diameter escutcheon.
- Maximum 1.50 gpm @ 60 psi, 5.7 L/min @ 414 kPa