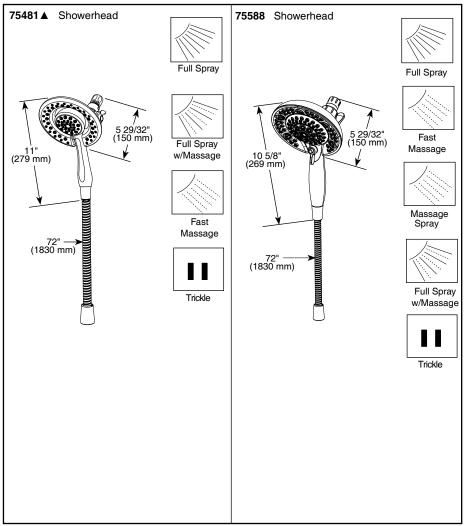

# Submitted Model No.:\_

### Specific Features:

▲ Designate proper finish suffix

Delta reserves the right (1) to make changes in specifications and materials, and (2) to change or discontinue models, both without notice or obligation. Dimensions are for reference only. See current full-line price book or www.specselect.com for finish options and product availability.

### STANDARD SPECIFICATIONS:

- Integrated handshower docks securely into showerhead when not in use.
- Multiple handshower spray setings and pause feature.
- 72"(1830mm) flexible hose.
- 2.5 gpm @ 80 psi (9.5 L/min @ 552 kPa).