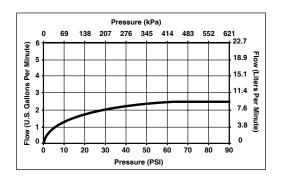

### STANDARD SPECIFICATIONS:

- Integrated handshower docks securely into showerhead when not in use.
- Multiple handshower spray setings and pause feature.
- 72"(1830mm) flexible hose.
- 2.5 gpm @ 80 psi (9.5 L/min @ 552 kPa).