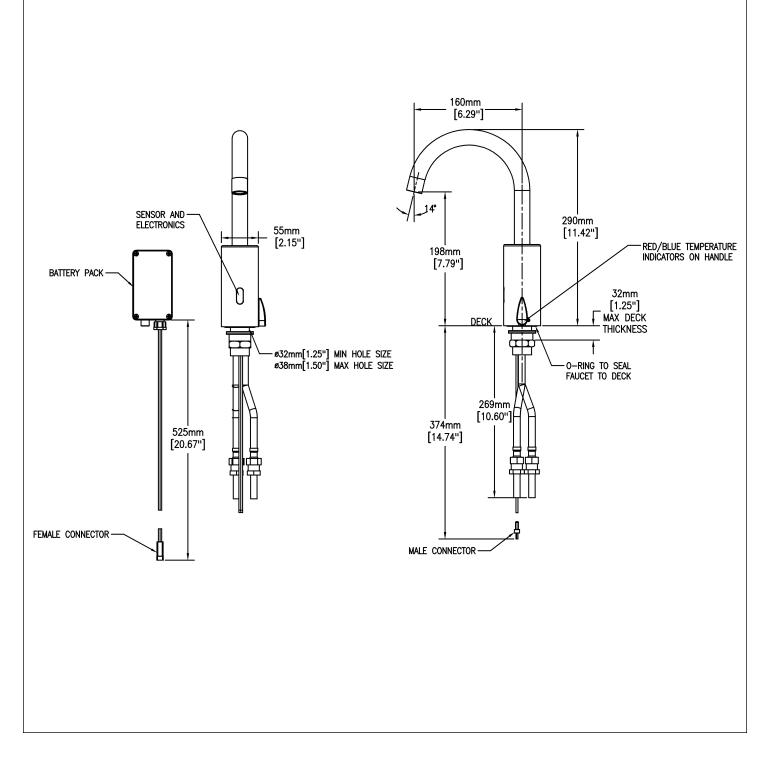

#### (Dimensional drawing on following page)

Delta reserves the right (1) to make changes to specifications and materials, and (2) to change or discontinue models, both without notice or obligation. Dimensions are for reference. Measurement may vary plus or minus 6mm(0.25"). Mounting locations are suggested only. Check with local codes for requirements in your area. This spec was produced September 24, 2012.

# Model No: DEMD-211