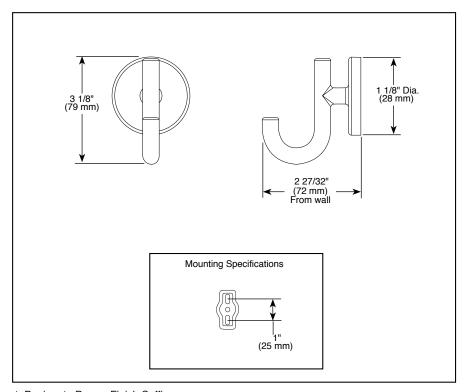

▲ Designate Proper Finish Suffix

## **STANDARD SPECIFICATIONS:**

- Wood blocking is preferable behind all wall surfaces. If wood blocking is not available, the following fasteners are suggested: Tile/Masonry-Plastic or lead Anchors Plaster/drywall-Toggle bolts.
- Mounting hardware and mounting instructions included with product.