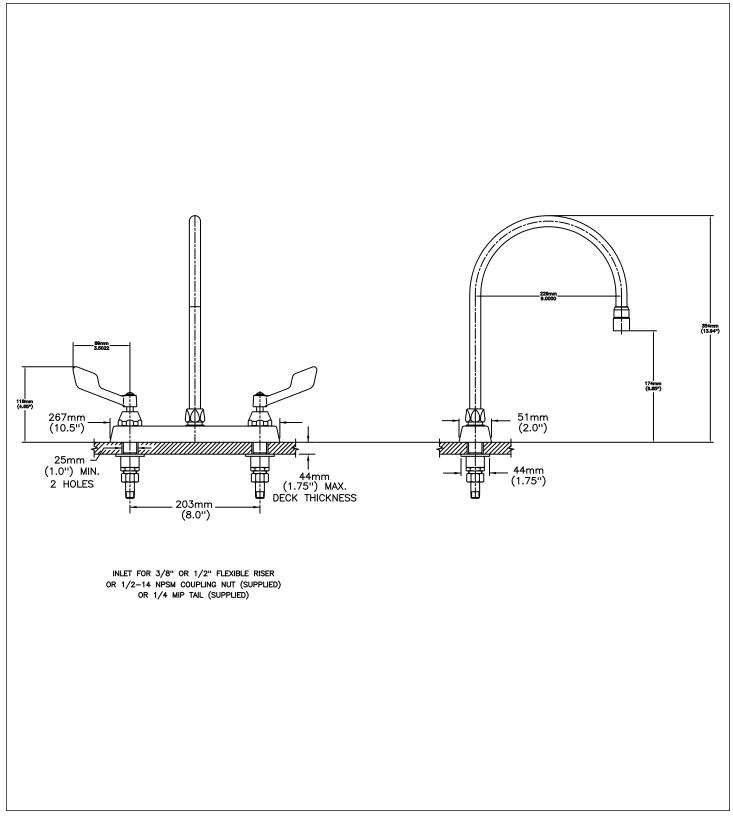

## SPECIFICATION:

- 203mm (8") center deckmount faucet
- Two Handle
- Heavy duty cast brass body
- 1/2" NPS shanks
- Metal hold-down packageField installation of spout as rigid or swivel
- Field installation of spoul as rigid
  Teck Lab compression structures
- Chrome plated brass renewable seats
- Locknuts, lockwashers
- 1/4" NPT tailpiece and coupling nuts
- Polished chrome plate finish
- Spout: R7 Gooseneck spout-9.0" radius-12.7" height(unmounted)-Standard rigid/swivel field installation unless LS Limited swing option selected-Vandal resistant.090" wall thickness
- Outlet#: 8 w/ 2.2 GPM Non-Vandal Resistant Aerator Outlet(-8 series)
- Handle#: D 102 mm (4") Blade Handles, Sanitary Hoods, ADA Compliant
- Indexed For: CW/HW Cold & Hot Water(Green & Red)