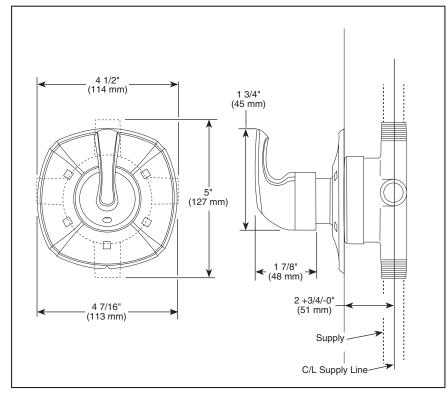

# **CUSTOM SHOWER DIVERTER**

- Addison<sup>™</sup> Collection
- Six Function Diverter
- 1/2" Rough-In

#### **STANDARD SPECIFICATIONS**

- Six function diverter.
- 3 individual positions, 3 shared positions.
- 1/2" rough-in.