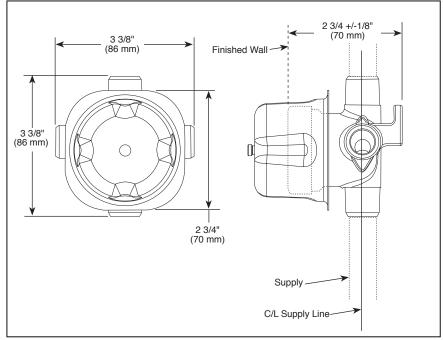

## ROUGH VALVE BODY

- R11000 (Case Qty. 3)
- 1/2" Rough-In

## **STANDARD SPECIFICATIONS**

- Three port diverter rough
- For use with (3) three or (6) six function diverter.
- Forged brass body
- Can be tested with air (200 psi) or water (300 psi) using supplied test cap
- Refer to the installation instructions for more details