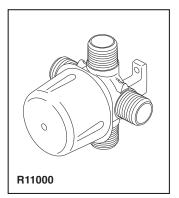

## ROUGH VALVE BODY

- R11000 (Case Qty. 3)
- 1/2" Rough-In

## **STANDARD SPECIFICATIONS**

- Three port diverter rough
- For use with (3) three or (6) six function diverter.
- Forged brass body
- Can be tested with air (200 psi) or water (300 psi) using supplied test cap
- Refer to the installation instructions for more details