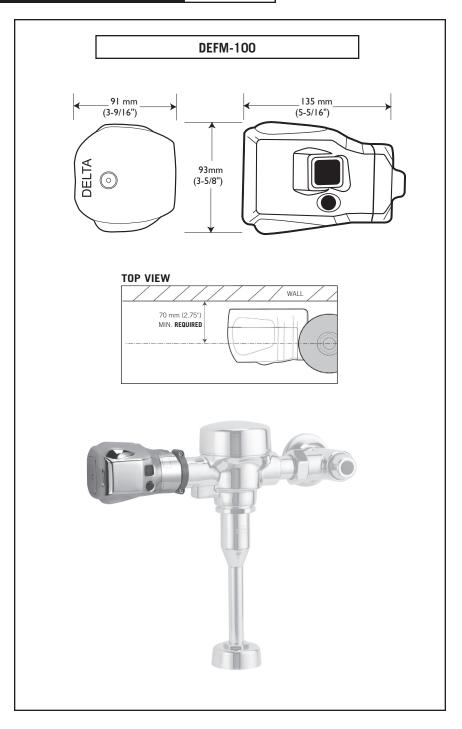

## ☐ DEFM-100

 Side Mount Electronic Flush Kit for use on 81T TECK® Exposed Manual Toilet or Urinal Flush Valves, and for use on 86T Metering Washdown Urinals.

Can also be used on Sloan®, Zurn®, and Crane® models.