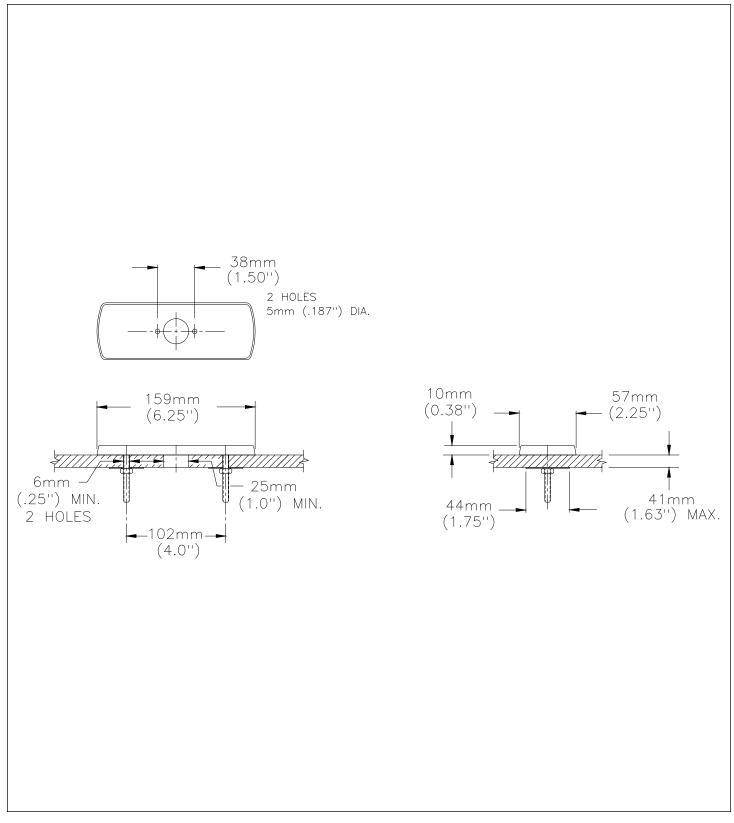

## **Metering Faucets**

Cast brass coverplate with center faucet hole two hold down shanks (For 86T1104 or old style 86T series only)

**Model No: 86T151** 

**COMPLIES WITH:** 

(Contact Delta Representative for State and/or Local Approvals)

## SPECIFICATION:

- · Cast brass coverplate
- 3 hole 4" installation
- 1" Dia. Center faucet hole
- Two hold down shanks
- 2 holes for locking pins on base of old style 86T series faucet bodies

## **OPERATION:**

Not Available

(Dimensional drawing on following page)

Delta reserves the right (1) to make changes to specifications and materials, and (2) to change or discontinue models, both without notice or obligation. Dimensions are for reference. Measurement may vary plus or minus 6mm(0.25"). Mounting locations are suggested only. Check with local codes for requirements in your area.