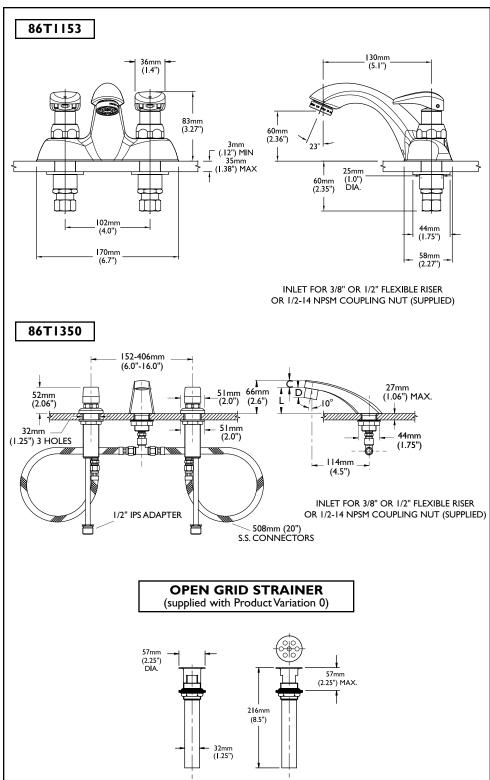

Use of check valves or check stops is recommended to prevent possible cross-flow.

Note: Measurements may vary ± 6mm (0.25")

### Mixing Metering Handwash Faucet

| SPOUT ASSEMBLIES |            |     |     |     |     |     |     |
|------------------|------------|-----|-----|-----|-----|-----|-----|
|                  | DIMENSIONS | "A" |     | "C" |     | "L" |     |
| SPOUT TYPE       |            | mm  | in. | mm  | in. | mm  | in. |
| Cast Spout       |            | 114 | 4.5 | 15  | 0.6 | 51  | 2   |