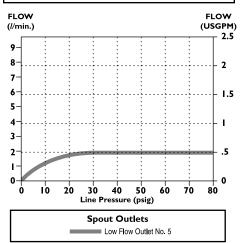

Flowrates are at 60 PSI. Note: Use this page front and back as a product submittal sheet.

#### **FLOWRATE vs PRESSURE**

| CAST<br>SPOUT<br>OUTLET NO. | "D" |      |  |  |
|-----------------------------|-----|------|--|--|
|                             | mm  | in.  |  |  |
| 5                           | П   | 0.45 |  |  |