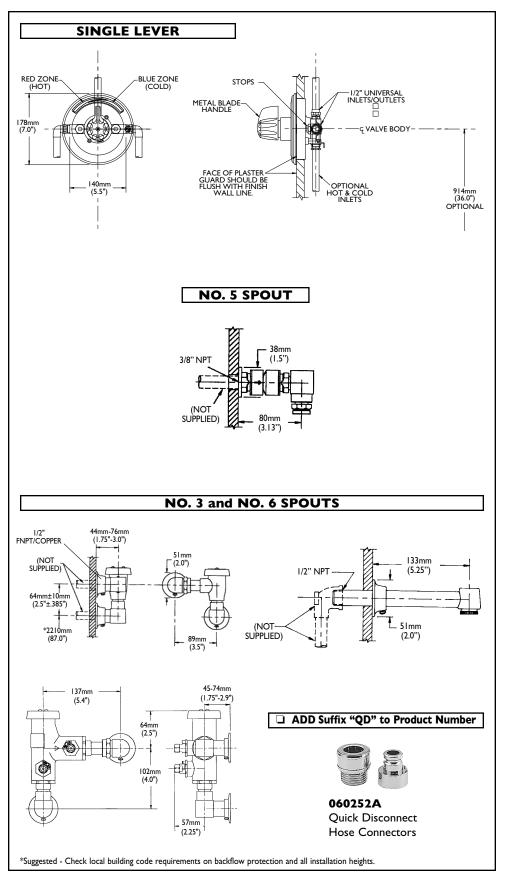

## Concealed Wallmount Bedpan Cleansers

INLETS - 53T5 Series 1/2" FIP/Copper Note: Measurements may vary ± 6mm (0.25")

Refer to www.specselect.com for individual models.

Note: Use this page front and back as a product submittal sheet.