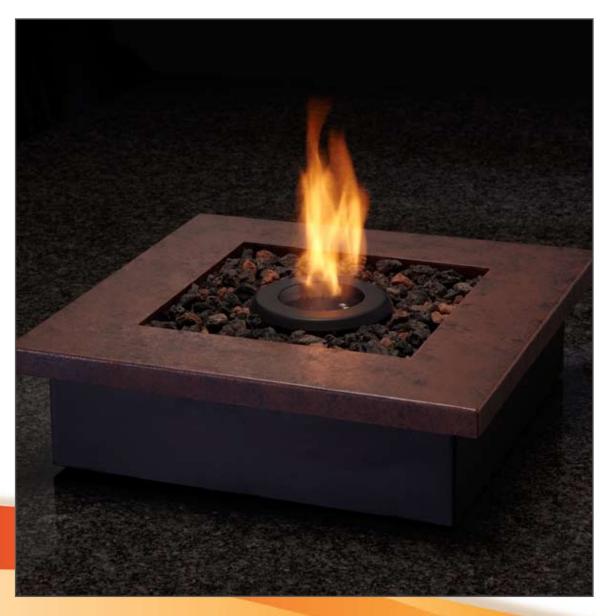

## The Zen Personal Fireplace

A tabletop personal fireplace, perfect for entertaining indoors and out. The Zen comes complete with base, decorative lava rock, and stainless steel burn cup with scraper/snuffer tool. Burns Real Flame Junior or Real Flame Pour Gel fuel.

Product Dimensions: 12.5" L x 12.5" W x 3.5" H

Product Origin: China

#500

UPC Code: 752370005009

Technical Information:

- Made from powder-coated steel.
- Perfect for indoor and outdoor use.
- Real Flame gel fuel sold separately.