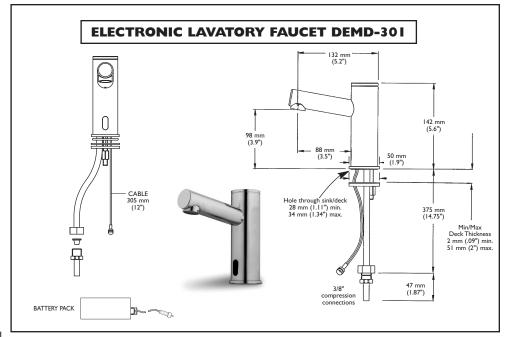

#### **OPERATION**

#### **Sensing Range:**

- Factory set to 8.6" (220 mm)
- Adjustable from 3.15" to 11.8" (80 mm to 300 mm)

#### **Maximum Run Time:**

• 90 seconds, adjustable with remote control

#### □ 060958A

 DEMD Plug-In Transformer 120 VAC to 9 VDC (Optional)

#### □ 060967A

• Remote Control (Optional)

#### □ 060974A

 DEMD Converter 24 VAC to 9 VDC (optional) (transformer required – order separately)

#### □ 060585A

• Optional 4" forged coverplate

#### **FLOWRATE vs PRESSURE**



### Approvals: c

- IAPMO listed, certified to ASME A112.18.1 /CSA B125.1
- ADA Compliant and meets
  Handicapped Accessibility
  Standard ASME A117.1 of less
  than 5 lbs. handle operating force.

Note: Measurements may vary ± 6mm (0.25")

# HDF® COMMERCIAL

## **Electronic Lavatory Faucets**







Refer to www.spectselect.com for individual models.

Note: Use this page as a product submittal sheet.