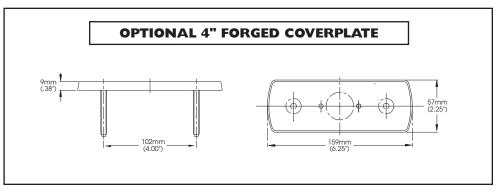

## **OPERATION**

#### **Sensing Range:**

- Factory set to 8.6" (220 mm)
- Adjustable from 3.15" to 11.8" (80 mm to 300 mm)

#### **Maximum Run Time:**

• 90 seconds, adjustable with remote control

#### □ 060958A

 DEMD Plug-In Transformer 120 VAC to 9 VDC (Optional)

#### □ 060967A

• Remote Control (Optional)

#### □ 060974A

 DEMD Converter 24 VAC to 9 VDC (optional) (transformer required – order separately)

#### □ 060585A

• Optional 4" forged coverplate

#### **FLOWRATE vs PRESSURE**



### Approvals: c

- IAPMO listed, certified to ASME A112.18.1 /CSA B125.1
- ADA Compliant and meets
  Handicapped Accessibility
  Standard ASME A117.1 of less
  than 5 lbs. handle operating force.

Note: Measurements may vary ± 6mm (0.25")

# HDF® COMMERCIAL

## **Electronic Lavatory Faucets**







Refer to www.spectselect.com for individual models.

Note: Use this page as a product submittal sheet.