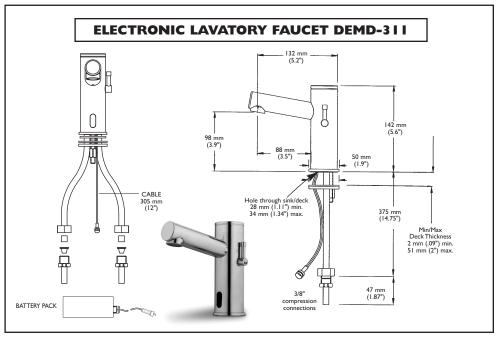

#### **OPERATION**

#### **Sensing Range:**

- Factory set to 8.6" (220 mm)
- Adjustable from 3.15" to 11.8" (80 mm to 300 mm)

#### **Maximum Run Time:**

• 90 seconds, adjustable with remote control

#### □ 060958A

 DEMD Plug-In Transformer 120 VAC to 9 VDC (Optional)

#### □ 060967A

• Remote Control (Optional)

#### □ 060974A

 DEMD Converter 24 VAC to 9 VDC (optional) (transformer required – order separately)

#### □ 060585A

• Optional 4" forged coverplate

#### **FLOWRATE vs PRESSURE**



### Approvals: c

- IAPMO listed, certified to ASME A112.18.1 /CSA B125.1
- ADA Compliant and meets
  Handicapped Accessibility
  Standard ASME A117.1 of less
  than 5 lbs. handle operating force.

Note: Measurements may vary ± 6mm (0.25")

# HDF® COMMERCIAL

## **Electronic Lavatory Faucets**







Refer to www.spectselect.com for individual models.

Note: Use this page as a product submittal sheet.