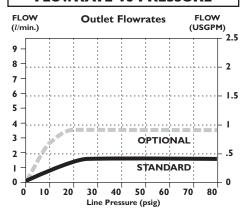

nd to activate water flow
- 6 1.5V AA Batteries (included)
- Adjustable maximum run time
- Adjustable sensor range
- Red light indicator blinks when battery is low

#### □ DEMD-301

 Electronic faucet for cold or pre-mixed water

#### □ DEMD-311

 Electronic faucet with mixer to adjust temperature

#### **OPERATION**

#### **Sensing Range:**

- Factory set to 8.6" (220 mm)
- Adjustable from 3.15" to 11.8" (80 mm to 300 mm)

#### **Maximum Run Time:**

• 90 seconds, adjustable with remote control

#### □ 060958A

 DEMD Plug-In Transformer 120 VAC to 9 VDC (Optional)

#### □ 060967A

• Remote Control (Optional)

#### □ 060974A

 DEMD Converter 24 VAC to 9 VDC (optional) (transformer required – order separately)

#### □ 060585A

• Optional 4" forged coverplate

#### **FLOWRATE vs PRESSURE**



### Approvals: c

- IAPMO listed, certified to ASME A112.18.1 /CSA B125.1
- ADA Compliant and meets
  Handicapped Accessibility
  Standard ASME A117.1 of less
  than 5 lbs. handle operating force.

Note: Measurements may vary ± 6mm (0.25")

# HDF® COMMERCIAL

## **Electronic Lavatory Faucets**







Refer to www.spectselect.com for individual models.

Note: Use this page as a product submittal sheet.