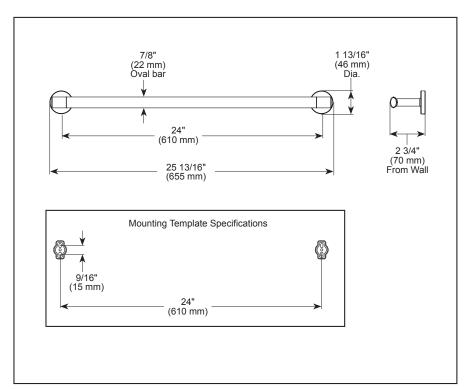

## **ACCESSORIES**

- Altado™ Bath Collection
- 24" Towel Bar

## **STANDARD SPECIFICATIONS:**

- Wood blocking is preferable behind all wall surfaces. If wood blocking is not available, the following fasteners are suggested: Tile/Masonry-Plastic or lead Anchors Plaster/drywall-Toggle bolts.
- Mounting hardware included with product.