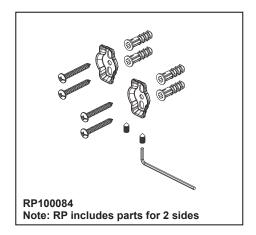

## **STANDARD SPECIFICATIONS:**

- Wood blocking is preferable behind all wall surfaces. If wood blocking is not available, the following fasteners are suggested: Tile/Masonry-Plastic or lead Anchors Plaster/drywall-Toggle bolts.
- Mounting hardware included with product.