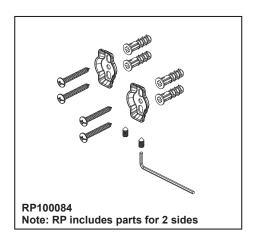

## **STANDARD SPECIFICATIONS:**

- Wood blocking is preferable behind all wall surfaces. If wood blocking is not available, the following fasteners are suggested: Tile/Masonry-Plastic or lead Anchors Plaster/drywall-Toggle bolts.
- Mounting hardware included with product.