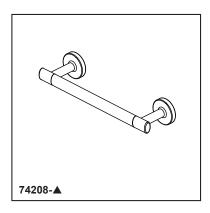

▲ Designate Proper Finish Suffix





see what Delta can do

## **ACCESSORIES**

- Altado™ Bath Collection
- 8" Towel Bar

## **STANDARD SPECIFICATIONS:**

- Wood blocking is preferable behind all wall surfaces. If wood blocking is not available, the following fasteners are suggested: Tile/Masonry-Plastic or lead Anchors Plaster/drywall-Toggle bolts.
- Mounting hardware included with product.

## WARRANTY

- Parts and Finish Lifetime limited warranty, or for commercial purchasers, 10 years for multi-family residential (apartments and condominiums) and 5 years for all other commercial uses, in each case from the date the product is received by the original purchaser or their authorized representative (installation contractor, etc.).
- Electronic Parts and Batteries (if applicable) 5 yea