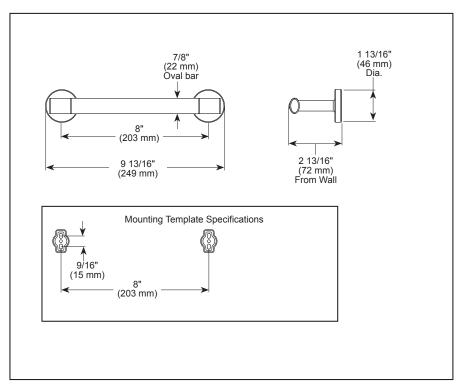

## **ACCESSORIES**

- Altado™ Bath Collection
- 8" Towel Bar

## **STANDARD SPECIFICATIONS:**

- Wood blocking is preferable behind all wall surfaces. If wood blocking is not available, the following fasteners are suggested: Tile/Masonry-Plastic or lead Anchors Plaster/drywall-Toggle bolts.
- Mounting hardware included with product.