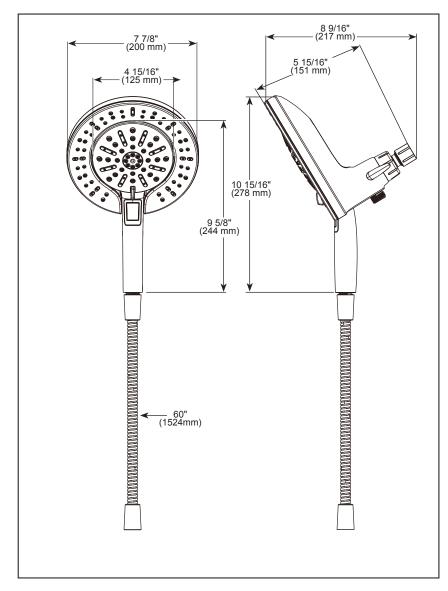

# **STANDARD SPECIFICATIONS:**

- Max flow rate 1.75 gpm at 80 psi, 6.6 L/min @ 550 kPa
- Integrated hand shower docks securely into shower head when not in use
- 3-Way diverter allows for single or shared operation of shower head and hand shower
- Change hand shower spray modes with easy turn dial
- Pause hand shower flow with push button pause in handle - pause is a non-positive shut-off
- Spray settings include: full body spray, massaging spray, shampoo rinsing spray, Shampoo with massage spray, pause & ProClean™ spray
- 60" (1524 mm) metal hose (Chrome, CZ & SN finishes only) 60" (1524 mm) UltraFlex<sup>®</sup> hose (BL finish only)
- Ball connector swivel angle is 32° (16° per side)
- Fits standard 1/2"-14 NPT pipe fitting