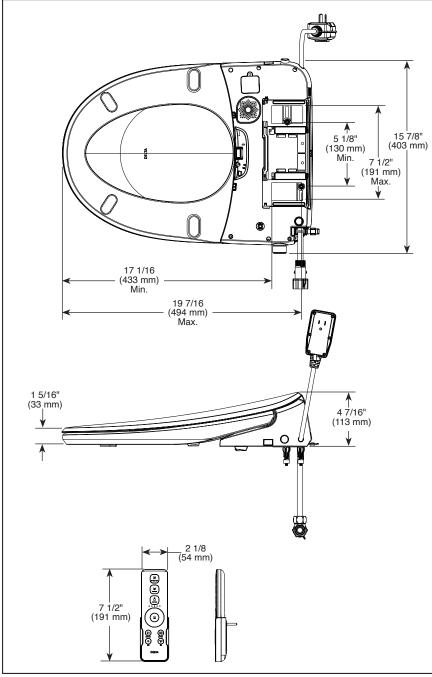

## **STANDARD SPECIFICATIONS**

- Elongated shape
- 5 1/8" (130 mm) min 7 1/2" (191 mm) max seat mounting holes