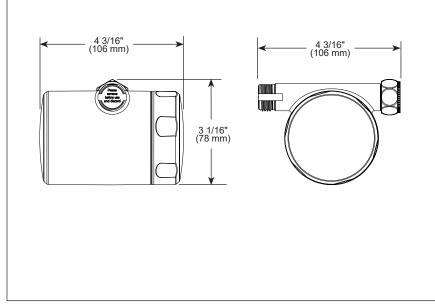

## SHOWER FILTER ATTACHMENT & FILTER

## **STANDARD SPECIFICATIONS:**

- Unique filter design reduces chlorine and sediment
- Easy to install and conceal behind current shower head
- Reduces chlorine and impurities that may cause dry skin and hair
- 10,000 gallon filter life about every 6 months (average 17.2 gallon shower)
- Compatible with wall mounted shower arm
- Easy, quick DIY installation
- Replacement cartridge(s): 5RC100 & 7RC100