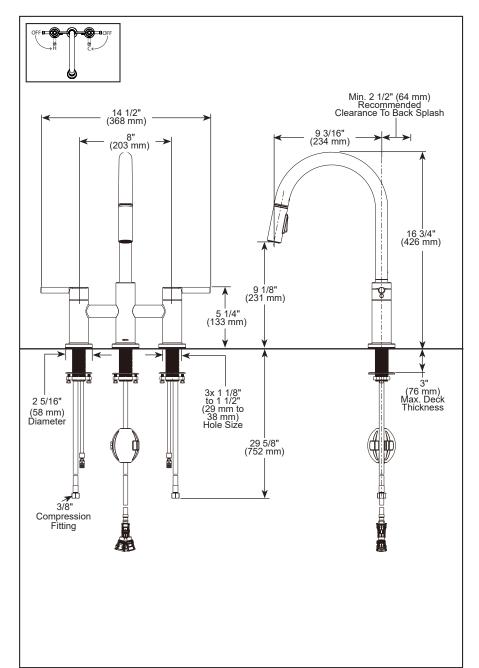

#### **STANDARD SPECIFICATIONS:**

- Max flow rate 1.8 gpm @ 60 psi, 6.8 L/min @ 414 kPa
- Three hole mount
- Ceramic cartridges
- Spout rotates 360°
- 1/4 turn handle stops
- Hot and cold stems are interchangeable
- Two-function wand; aerated stream and spray.