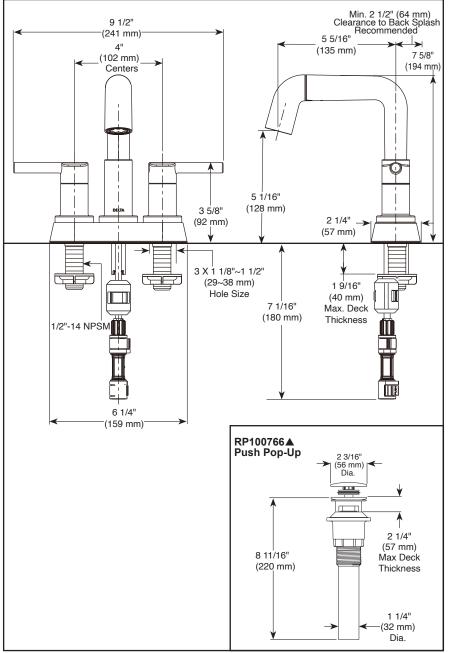

## **STANDARD SPECIFICATIONS:**

- Max flow rate 1.2 gpm @ 60 psi, 4.5 L/min @ 414 kPa.
- Three hole mount
- · Hot and cold stems are interchangeable
- · All operating parts are replaceable from the top
- 1/4 turn handle stops
- Control mechanism is a rotating cylinder type with stainless steel plate and 90° rotation, with replaceable non-metallic seats.
- 1/2"-14 NPSM threaded male inlet shanks
- · Dual integrated check valves
- Model has plastic push pop-up with overflow