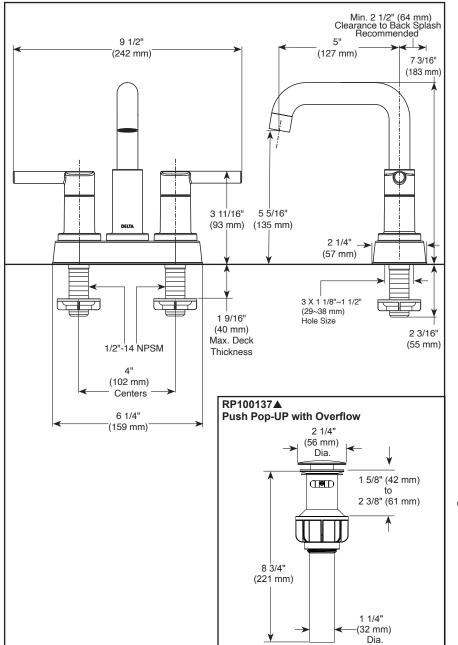

## **STANDARD SPECIFICATIONS:**

- Max flow rate 1.2 gpm @ 60 psi, 4.5 L/min @ 414 kPa.
- Three hole mount
- · Hot and cold stems are interchangeable
- · All operating parts are replaceable from the top
- 1/4 turn handle stops
- Control mechanism is a rotating cylinder type with stainless steel plate and 90° rotation, with replaceable non-metallic seats.
- 1/2"-14 NPSM threaded male inlet shanks
- · Model has plastic push pop-up with overflow
- Note: Standard mounting thickness can be extended by 1" (25mm) with RP76691