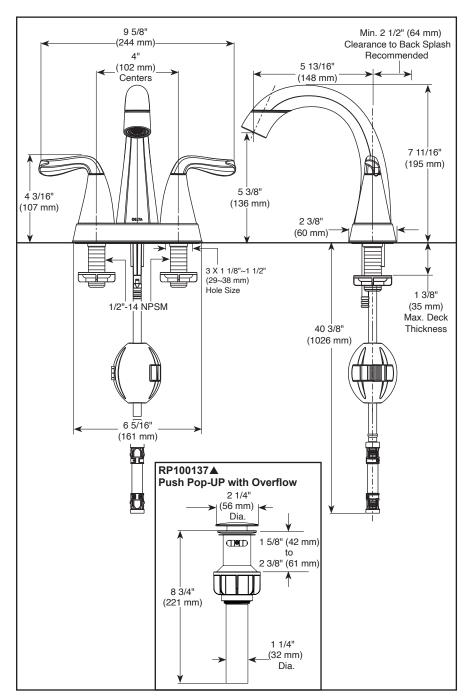

#### **STANDARD SPECIFICATIONS:**

- Max flow rate 1.2 gpm @ 60 psi, 4.5 L/min @ 414 kPa
- Three hole mount
- · Hot and cold stems are interchangeable
- All operating parts are replaceable from the top
- 1/4 turn handle stops
- 1/2"-14 NPSM threaded male inlet shanks
- Control mechanism is a rotating cylinder type with stainless steel plate and 90° rotation, with replaceable non-metallic seats
- · Dual integrated check valves
- Model have plastic push pop-up with overflow