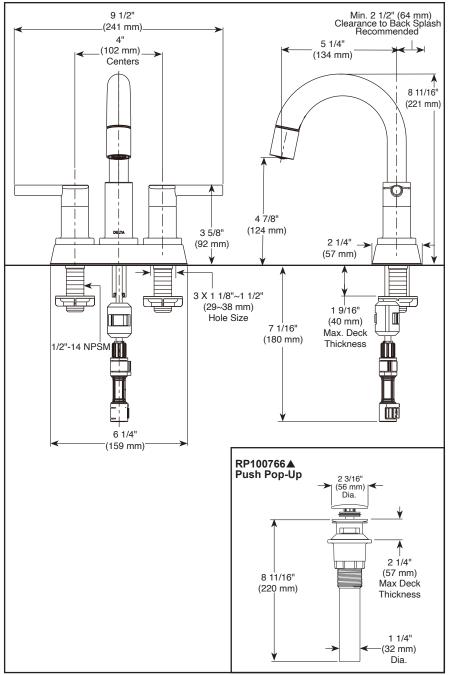

## **STANDARD SPECIFICATIONS:**

- Max flow rate 1.2 gpm @ 60 psi, 4.5 L/min @ 414 kPa.
- Three hole mount
- · Hot and cold stems are interchangeable
- · All operating parts are replaceable from the top • 1/4 turn handle stops
- Control mechanism is a rotating cylinder type with stainless steel plate and 90° rotation, with replaceable non-metallic seats.
- 1/2"-14 NPSM threaded male inlet shanks
- · Dual integrated check valves
- Model has plastic push pop-up with overflow