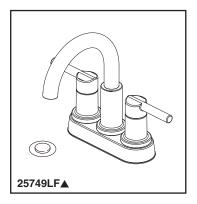

# **BATHROOM FAUCET**

- Nicoli® Collection
- Two Handle Deck Mount

## **STANDARD SPECIFICATIONS:**

- Max flow rate 1.2 gpm @ 60 psi, 4.5 L/min @ 414 kPa.
- · Three hole mount
- Hot and cold stems are interchangeable
- · All operating parts are replaceable from the top
- 1/4 turn handle stops
- Control mechanism is a rotating cylinder type with stainless steel plate and 90° rotation, with replaceable non-metallic seats.
- 1/2"-14 NPSM threaded male inlet shanks
- Model has plastic push pop-up with overflow
- Note: Standard mounting thickness can be extended by 1" (25mm) with RP76691