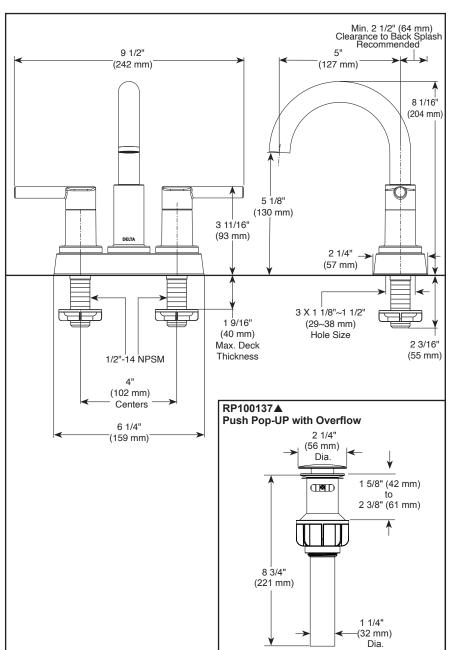

## **STANDARD SPECIFICATIONS:**

- Max flow rate 1.2 gpm @ 60 psi, 4.5 L/min @ 414 kPa.
- · Three hole mount
- Hot and cold stems are interchangeable
- · All operating parts are replaceable from the top
- 1/4 turn handle stops
- Control mechanism is a rotating cylinder type with stainless steel plate and 90° rotation, with replaceable non-metallic seats.
- 1/2"-14 NPSM threaded male inlet shanks
- Model has plastic push pop-up with overflow
- Note: Standard mounting thickness can be extended by 1" (25mm) with RP76691