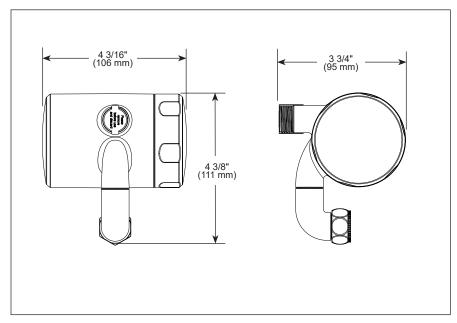

## **STANDARD SPECIFICATIONS:**

- Unique filter design reduces chlorine and sediment
- Easy to install and conceal behind current shower head
- Reduces chlorine and impurities that may cause dry skin and hair
- Patented design elevates the shower head and limits intrusion into the shower space
- 10,000 gallon filter life about every 6 months (average 17.2 gallon shower)
- Compatible with wall mounted shower arm
- Easy, quick DIY installation
- Replacement cartridge(s): 5RC100 & 7RC100