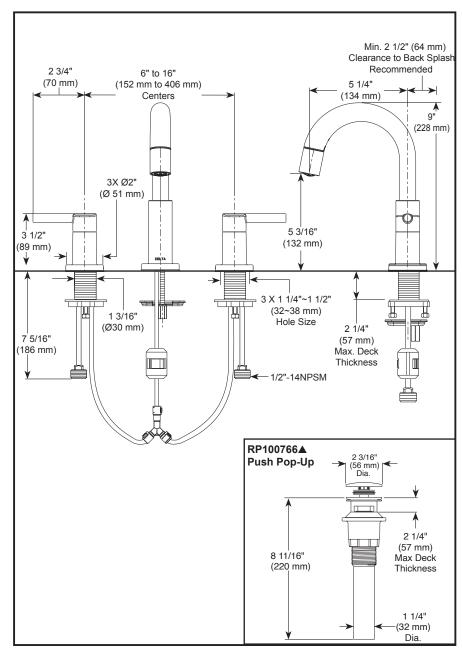

## **STANDARD SPECIFICATIONS:**

- Max. flow rate 1.2 gpm @ 60 psi, 4.5 L/min @ 414 kPa
- Three hole mount
- · Hot and cold stems are interchangeable
- 1/4 turn handle stops
- 1/2"-14 NPSM adapters
- Control mechanism is a rotating cylinder type with stainless steel plate and 90° rotation, with replaceable non-metallic seats
- Dual integrated check valves
- Model has plastic push pop-up with overflow
- Note: Standard mounting deck thickness can be exended by 1" (25mm) with RP10612