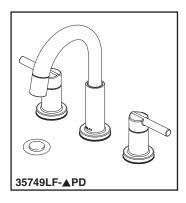

# BATHROOM FAUCET

- Nicoli® Collection
- Two Handle Widespread Deck Mount Pull-Down