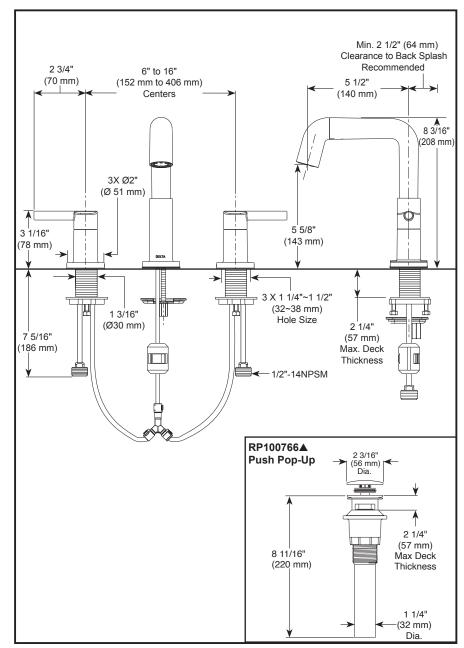

# **STANDARD SPECIFICATIONS:**

- Max. flow rate 1.2 gpm @ 60 psi, 4.5 L/min @ 414 kPa
- Three hole mount
- Hot and cold stems are interchangeable
- 1/4 turn handle stops
- 1/2"-14 NPSM adapters
- Control mechanism is a rotating cylinder type with stainless steel plate and 90° rotation, with replaceable non-metallic seats
- Dual integral check valves
- Model has plastic push pop-up with overflow
- Note: Standard mounting deck thickness can be exended by 1" (25mm) with RP10612