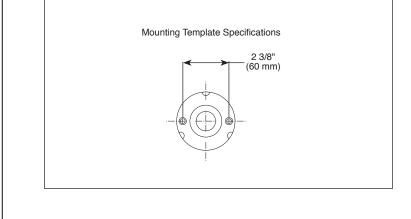

## **STANDARD SPECIFICATIONS:**

- Stainless steel substrate.
- Concealed mounting.
- Wood blocking is preferable behind all wall surfaces. If wood blocking is not available, the following fasteners are suggested: Tile/Masonry-plastic or lead anchors plaster/drywall-Toggle bolts.
- Mounting hardware included with product.