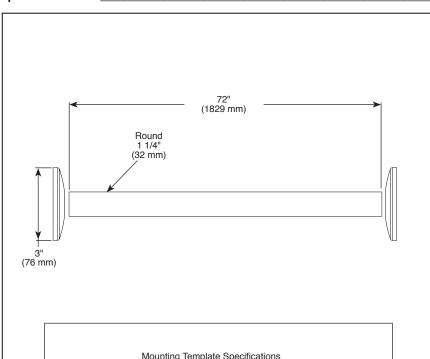

## **STANDARD SPECIFICATIONS:**

- Stainless steel substrate.
- Concealed mounting.
- Wood blocking is preferable behind all wall surfaces. If wood blocking is not available, the following fasteners are suggested: Tile/Masonry-plastic or lead anchors plaster/drywall-Toggle bolts.
- Mounting hardware included with product.