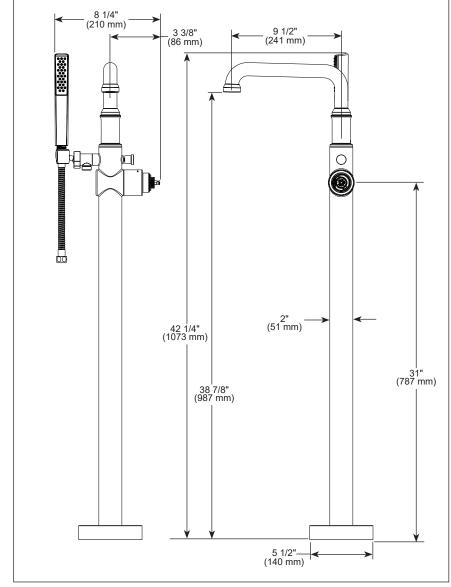

#### **STANDARD SPECIFICATIONS:**

- Hand shower max flow rate 1.75 qpm @ 80 psi, 6.6 L/min @ 550 kPa
- Spout flow up to 10 gpm @ 60 psi, 37.8 L/min @ 410 kPa
- Hot and cold indicators
- Fixed spout
- 60"-82" stretchable hose with metal fittings
- · Auto resetting diverter
- Dual integral check valves
- Optional pressure balanced cartridge (RP46074) available
- · Pivoting hand shower holder
- Must order R4700-FL or R4700-FLWS
- LHP Less Handle program. See handle options below.