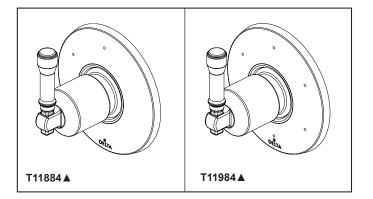

# CUSTOM SHOWER DIVERTER

- Broderick<sup>™</sup> Bath Collection
- Three Function Diverter Trim (T11884)
- Six Function Diverter Trim (T11984)