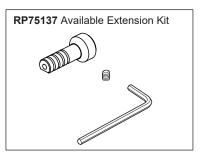

## **STANDARD SPECIFICATIONS**

- Three function diverter. 2 individual positions, 1 shared position.
- Six function diverter. 3 individual positions, 3 shared positions.
- Must also order R11000 rough-in.
- Two individual positions, no shared positions, order cartridge RP71717.
- Three individual positions, no shared positions, order cartridge RP71718.
- Installation extension kit order RP75137, adds 1" to maximum installation thickness.