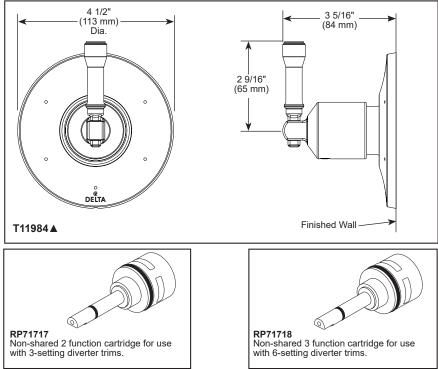

## **STANDARD SPECIFICATIONS**

- Three function diverter. 2 individual positions, 1 shared position.
- Six function diverter. 3 individual positions, 3 shared positions.
- Must also order R11000 rough-in.
- Two individual positions, no shared positions, order cartridge RP71717.
- Three individual positions, no shared positions, order cartridge RP71718.
- Installation extension kit order RP75137, adds 1" to maximum installation thickness.