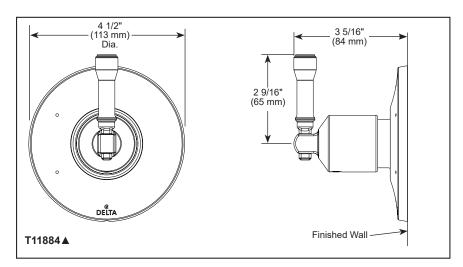

## **STANDARD SPECIFICATIONS**

- Three function diverter. 2 individual positions, 1 shared position.
- Six function diverter. 3 individual positions, 3 shared positions.
- Must also order R11000 rough-in.
- Two individual positions, no shared positions, order cartridge RP71717.
- Three individual positions, no shared positions, order cartridge RP71718.
- Installation extension kit order RP75137, adds 1" to maximum installation thickness.