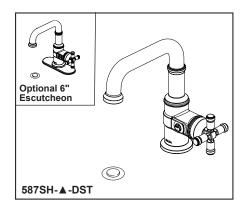

# **BATHROOM FAUCET**

- Broderick<sup>™</sup> Bath Collection
  Single Handle Deck Mount

#### **STANDARD SPECIFICATIONS:**

- Max. flow rate 1.2 gpm @ 60 psi, 4.5 L/min @ 414 kPa
- · One hole mount
- Diamond coated ceramic cartridge
- 1/4" O.D. straight, staggered PEX supply tubes
- Models have metal drain with pop-up type fitting with plated flange and stopper
- Optional red/blue indicator ring provided with models
- Optional 6" escutcheon (RP102057 ▲) not included