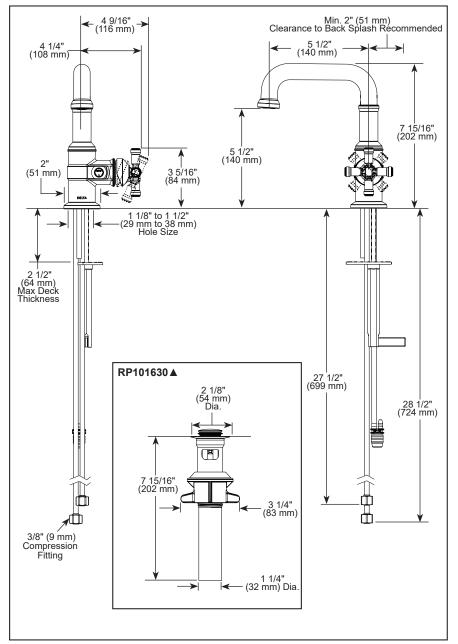

#### **STANDARD SPECIFICATIONS:**

- Max. flow rate 1.2 gpm @ 60 psi, 4.5 L/min @ 414 kPa
- · One hole mount
- Diamond coated ceramic cartridge
- 1/4" O.D. straight, staggered PEX supply tubes
- Models have metal drain with pop-up type fitting with plated flange and stopper
- Optional red/blue indicator ring provided with models
- Optional 6" escutcheon (RP102057 ▲) not included