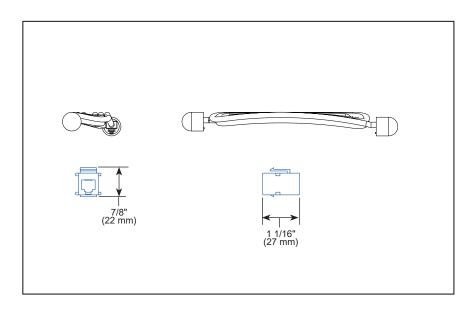

## **EXTENSION CABLE**

- 10' (5GA-401)
- 35' (5GA-403)
- 50' (5GA-405)

## **STANDARD SPECIFICATIONS:**

- Supplied with a double-female coupler
- For use with any Delta steam controls or spa options.