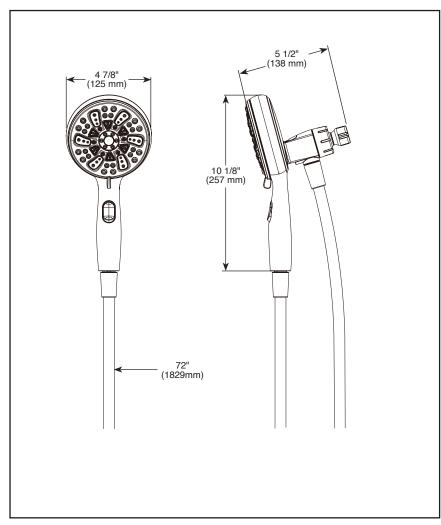

### **STANDARD SPECIFICATIONS:**

- Max flow rate 1.75 gpm @ 80 psi, 6.6 L/min @ 550 kPa
- Multiple hand shower spray settings Full Spray, Massage, Full Spray w/Massage, Shampoo Spray, Shampoo Spray w/Massage and Pause.
- Push-button activates pause, a non-positive shut-off
- Easy-turn dial to change hand shower sprays.
  SureDock® Magnetic allows for easy and secure docking for hands-free showering
- 72" (1829 mm) metal hose
- 72" (1829 mm) UltraFlex® hose (BL finish only)