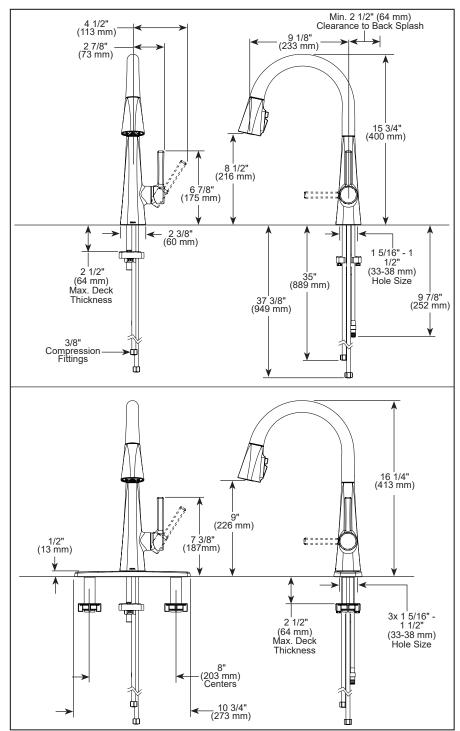

# **STANDARD SPECIFICATIONS:**

- Max flow rate 1.8 gpm @ 60 psi, 6.8 L/min @ 414 kPa
- One or three hole mount (escutcheon optional,
- Diamond coated ceramic cartridge
- 3/8" O.D. straight, staggered PEX supply lines
- Spout rotates 360°
- Hot/cold indicator markings
- Dual integral check valves in sprayer assembly
- Three-function wand; Aerated stream, spray or ShieldSpray™