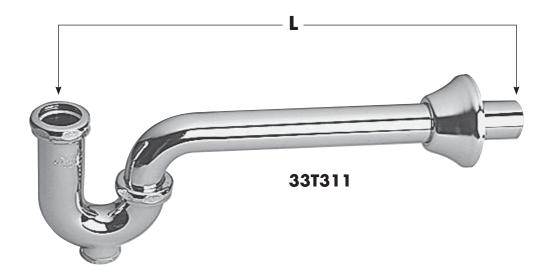

# Specification: (example)

Polished chrome-plated cast brass body, adjustable "P" trap

#### □ 33T311

32mm (1-1/4") size with cleanout plug L = 368mm (14.5")

#### □ 33T301

32mm (1-1/4") size less cleanout plug L = 368mm (14.5")

## □ 33T360

38mm (1-1/2") size with cleanout plug L = 292mm (11.5")