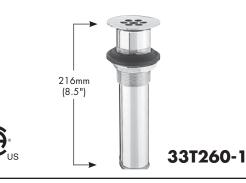

# **Cast Lavatory Wastes**

# Specification: (example)

Chrome-plated, open grid, cast brass lavatory waste strainer.

32mm (1-1/4") size P.O. plug with overflow holes, 19 hole grid pattern.