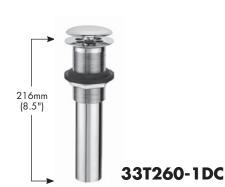

#### □ 33T260-1DC

Same as 33T260-1 but with drain cover. **Patented** 

33T290-1

**Specification:** (example)