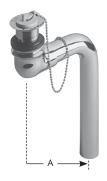

## Specification: (example)

32mm (1-1/4") size, polished chrome-plated, offset open grid, **cast brass** lavatory waste strainer.

P.O. plug with overflow holes 127mm (5.0") centers (See A), 19 hole grid pattern.

## □ 33T295

P.O. plug with overflow holes 127mm (5.0") centers. (See A)

33T290-1DC

33T295

Refer to www.specselect.com for individual models.

Note: Use this page front and back as a product submittal sheet.