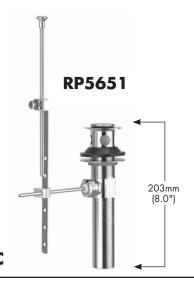

#### ☐ RP5651

32mm (11/4") size, chrome-plated **metal** mechanical lift waste pop-up. Field installable for removal or non-removal drain plug.