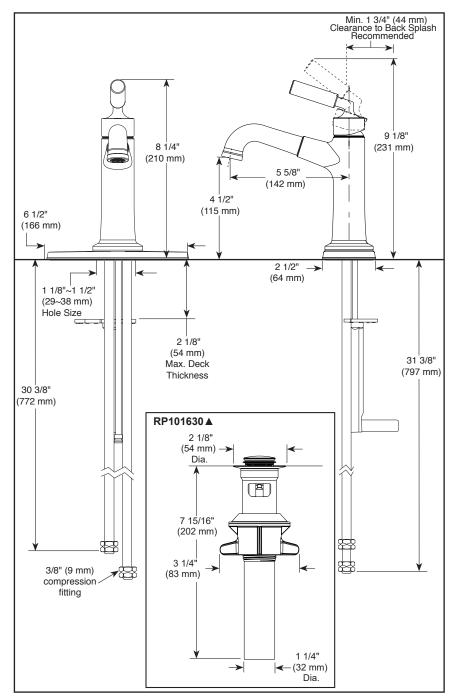

#### **STANDARD SPECIFICATIONS:**

- Max. flow rate 1.2 gpm @ 60 psi, 4.5 L/min @ 414 kPa • Order aerator RP101953-1.0 for maximum 1.0 gpm @ 60
- psi, 3.8 L/min @ 414 kPa
- Order aerator RP101953-0.5 for maximum 0.5 gpm @ 60 psi, 1.9 L/min @ 414 kPa
- Solid metal construction
- One or three hole mount (escutcheon optional, included)
- 1/4" O.D. straight, staggered PEX supply tubes
- Diamond coated ceramic cartridge
- Handle motion "Euro Style"
- Optional red/blue indicator ring provided with model
- Models have metal drain with push pop-up type fitting with plated flange and stopper, no lift rod hole