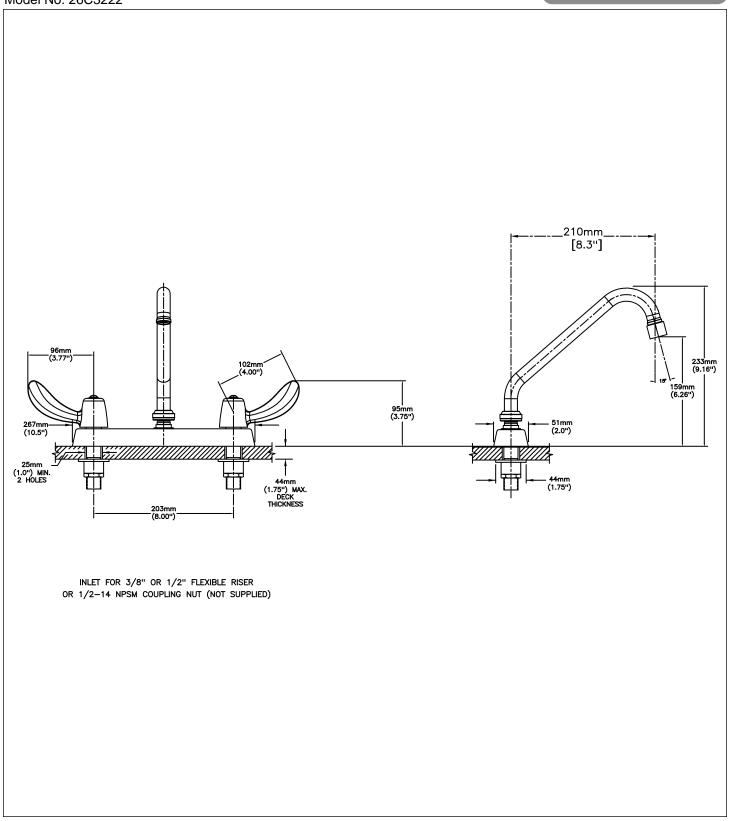

## SPECIFICATION:

- Heavy Duty Cast Brass sink faucet
- 203 mm (8") centers
- Two handle
- Polished chrome plated finish
- Metal hold-down package
- CER-TECK® ceramic structures
- Spout#: 2 203mm (8") Tubular Swing Spout(S5)
- Outlet#: 2 Vandal Res.1.5 GPM (5.7 L/Min) Laminar w/Agion® Antimicrobial
- Handle#: 2 102 mm (4") Hooded Blade Handles-ADA compliant-Metal-Color indexed-Vandal resistant screws