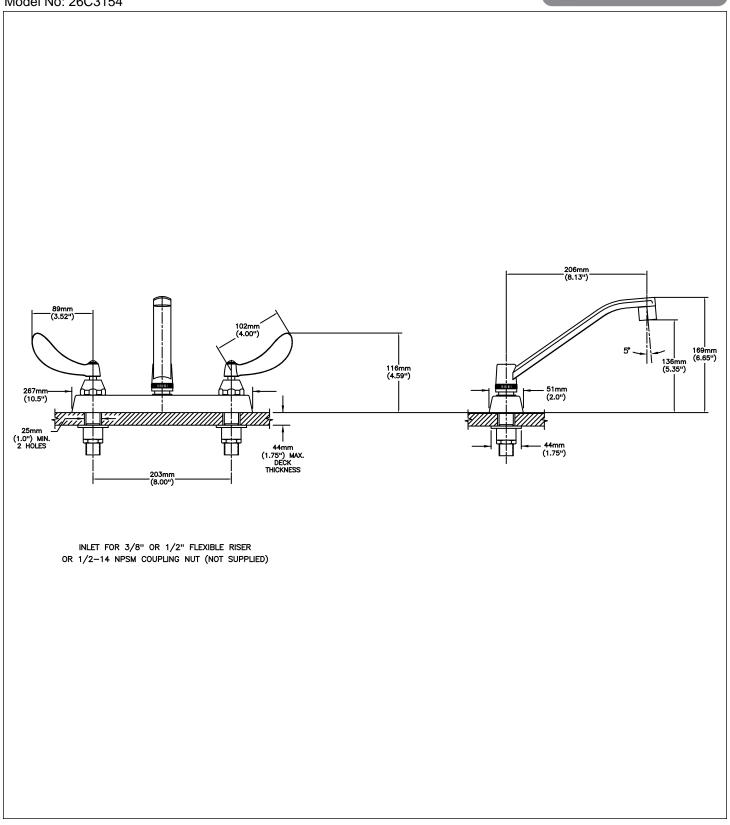

## SPECIFICATION:

- Heavy Duty Cast Brass sink faucet
- 203 mm (8") centers
- Two handle
- Polished chrome plated finish
- Metal hold-down package
- CER-TECK® ceramic structures
- Spout#: 1 203mm (8") Wallform Swing Spout(S2)
- Outlet#: 5 Vandal Resistant 0.5gpm (1.9 L/min) Non-Aerating Spray Outlet
- Handle#: 4 102 mm (4") Blade Handles- ADA Compliant-Sanitary Hoods-Metal-Color indexed-Vandal resistant screws