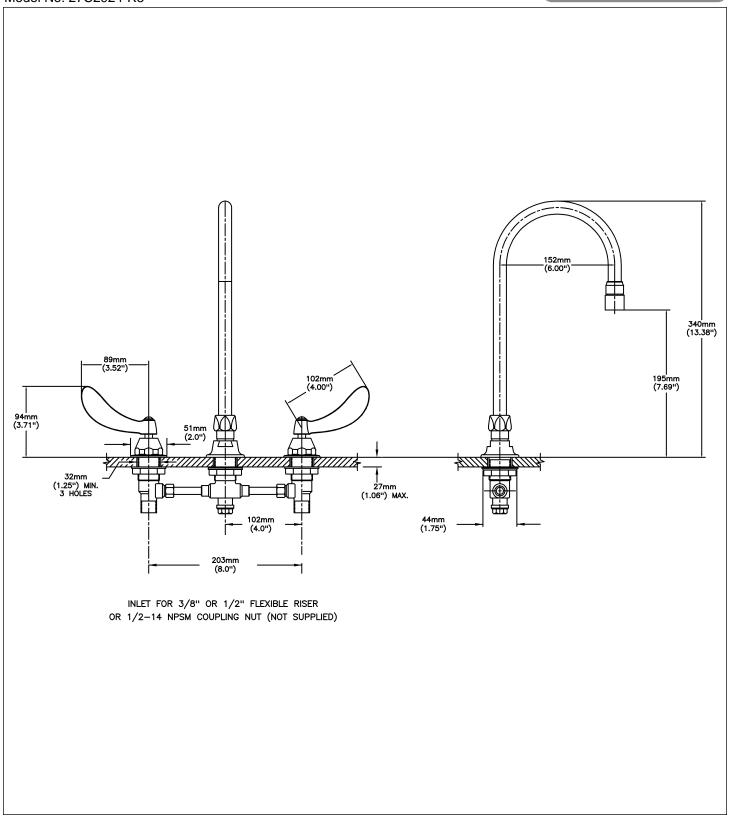

## **SPECIFICATION:**

- Below deckmount sink faucet
- 203 mm (8") centers, two handle
- Polished chrome plated finish
- Cast brass bodies
- Metal hold-down package
- CER-TECK® 1/4 turn ceramic structures
- CER-TECK® ceramic structures
- Spout: R5 Gooseneck-6.0" spout reach -12.0" height(unmounted)-Standard rigid/swivel field installation unless LS Limited swing option selected-Vandal resistant .090" wall thickness
- Outlet#: 2 Vandal Res.1.5 GPM (5.7 L/Min) Laminar w/Agion® Antimicrobial
- Handle#: 4 102 mm (4") Blade Handles- ADA Compliant-Sanitary Hoods-Metal-Color indexed-Vandal resistant screws